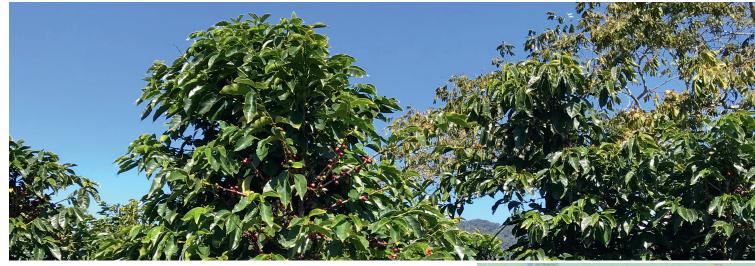

## HONDURAS Fincas Mierisch Santa Lucia - Gesha

ERISC

## Farm Information

| Country:   | Honduras                       |
|------------|--------------------------------|
| Region:    | Siguatepeque                   |
| Altitude:  | 1.550 masl                     |
| Farm:      | Santa Lucia                    |
| Producer:  | Café Azul Meambar, S.A. De C.V |
| Farm Size: | 135 ha                         |

The Mierisch family has been farming coffee in Nicaragua for over 100 years. They spend their days in the high mountains of Nicaragua 's Matagalpa and Jinotega regions. As a family-run operation, they have produced high quality shade-grown coffee on both sides of their families. Two family stories, that end in coffee farming. Long story short, in the early 1900's Bruno Mierisch worked with his son Wilfrido on the coffee farms. Then Wilfrido worked with his boys on the coffee farms, and today his boys work with their sons and daughters on the coffee farms. Cerro Azul farm located in Honduras that has an extra-ordinary height, since due to the conditions of this farm it favors the healthy maintenance of coffee plants, which is why it is not very susceptible to diseases, even so one of the most challenging Great has been the workforce for the collection of coffee, although it is located in a community, the people who live are small producers of coffee that work in a conventional manner, and the issue of labor for the cutting of specialty coffee It has become a real challenge, which we have tried to overcome but still high cost, since the personnel for the collection task is moved from a very long distance, the collectors are trained to adapt to the differentiated cutting system, which has allowed us to obtain greater productivity and of course an excellent cup quality.