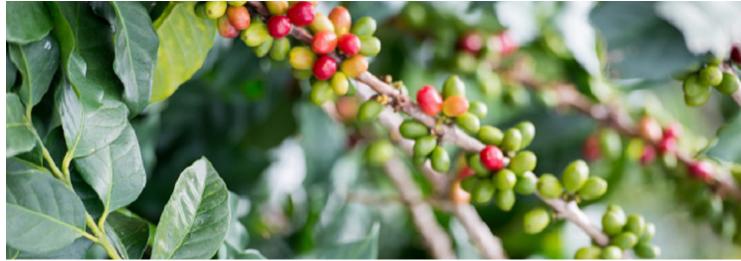

## Farm Information

Country: Indonesia

Region: Ijen Plateau, East Java Island

Farm: Kayumas
Farm Size: 725 ha

**Altitude:** 750 - 1.550 masl

Indonesia Java Kayumas comes from one of the four major estates in Java, the Kayumas Estate. Built in 1900, this farm has a long, rich history of producing some of the best coffee in Indonesia. It covers 725 hectares and yields approximately 350 tons of high-quality coffee per year.

The farm's main harvest is from May through July and sometimes continue through September. This coffee is carefully handpicked and goes through a washed process before it's dried in the sun on raised beds.