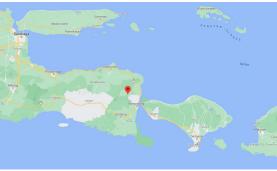

## Farm Information

Country: Indonesia

Region: Ijen Plateau, East Java Island

Farm: Kayumas
Farm Size: 725 ha

**Altitude:** 750 - 1.550 masl

Indonesia Java Kayumas comes from one of the four major estates in Java, the Kayumas Estate. Built in 1900, this farm has a long, rich history of producing some of the best coffee in Indonesia. It covers 725 hectares and yields approximately 350 tons of high-quality coffee per year.