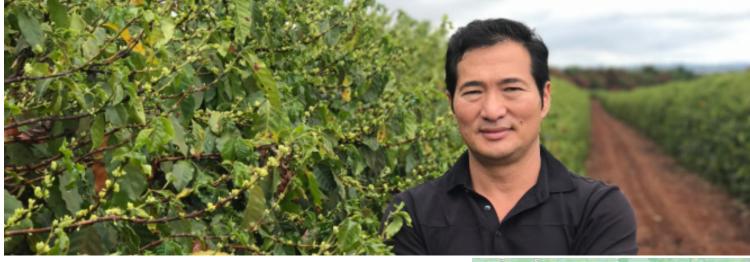

The Japanese family started working with farms in the estate of Parana. After the severe frost in the 70th they decided to buy a piece of land in the Cerrado of Minas Gerais, and a few years later they sold the farm in the south and decided to stay just in Cerrado. They started working as a coffee farmer in Cerrado in 1980, being the very first in the region known as Chapada o de Ferro, a volcanic area in the city of Patrocínio.