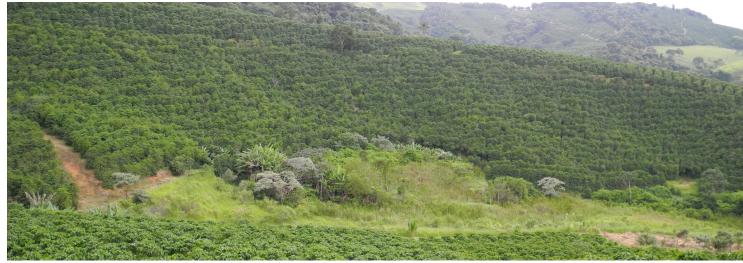

## Farm Information

Country: Brazil

Region: Municipality Patrocí nio Cerrado

**Altitude:** 900 - 1.260 masl

Owner: Jose Ferraz

Farm Size: 120 ha

Fazenda Monte Belo was one of the first coffee farms in the region and belongs to Jose Ferraz since 1935. Third generation coffee farmers, the family started to separate and market their high quality coffees some 10 years ago. For three years now, they separate micro lots fully in line for specialty demands.