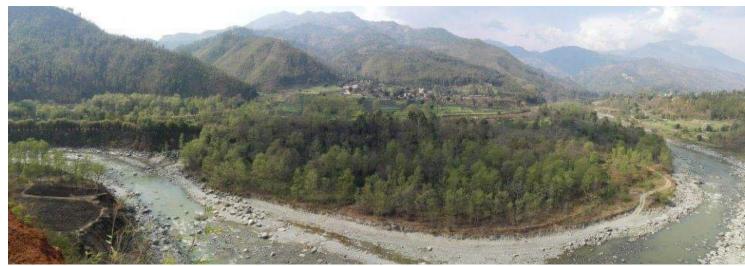

Owner: Mr. Ujjal Rana
Washing Station: At project site

**Producer:** Plantec Coffee Estate (P) Ltd.

The farm is situated 75 km north of the capital Kathmandu at the foothills of the Ganesh Himal range beside the Trisuli Snow fed river and was established in 1996 with Caturra seeds. 100% Shade grown and washed coffee. Irrigation and processing takes place via Snow fed (glacier) river Trisuli.

Due to the establishment of our shade grown estate we have encouraged the return of several endangered wild life like leopard, dear civets along with a multitude of both migratory and non – migratory birds (these birds are only found in shade grown areas as the coffee trees being too low for safety the higher trees are selected nestling). It is to be noted that we could be the only Himalayan Snowfed (Glacial) water irrigated and washed coffees.